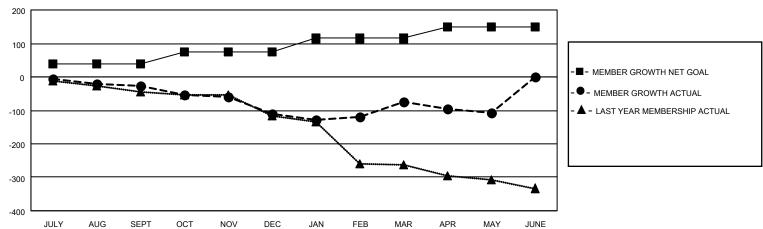

## Multiple District 8

| TO THE TOTAL OF TH |               |           | •             |                       |                           |                         |                                                    |
|--------------------------------------------------------------------------------------------------------------------------------------------------------------------------------------------------------------------------------------------------------------------------------------------------------------------------------------------------------------------------------------------------------------------------------------------------------------------------------------------------------------------------------------------------------------------------------------------------------------------------------------------------------------------------------------------------------------------------------------------------------------------------------------------------------------------------------------------------------------------------------------------------------------------------------------------------------------------------------------------------------------------------------------------------------------------------------------------------------------------------------------------------------------------------------------------------------------------------------------------------------------------------------------------------------------------------------------------------------------------------------------------------------------------------------------------------------------------------------------------------------------------------------------------------------------------------------------------------------------------------------------------------------------------------------------------------------------------------------------------------------------------------------------------------------------------------------------------------------------------------------------------------------------------------------------------------------------------------------------------------------------------------------------------------------------------------------------------------------------------------------|---------------|-----------|---------------|-----------------------|---------------------------|-------------------------|----------------------------------------------------|
| Clubs                                                                                                                                                                                                                                                                                                                                                                                                                                                                                                                                                                                                                                                                                                                                                                                                                                                                                                                                                                                                                                                                                                                                                                                                                                                                                                                                                                                                                                                                                                                                                                                                                                                                                                                                                                                                                                                                                                                                                                                                                                                                                                                          |               |           |               | Members               |                           |                         |                                                    |
| RESULTS FOR 2021-2022                                                                                                                                                                                                                                                                                                                                                                                                                                                                                                                                                                                                                                                                                                                                                                                                                                                                                                                                                                                                                                                                                                                                                                                                                                                                                                                                                                                                                                                                                                                                                                                                                                                                                                                                                                                                                                                                                                                                                                                                                                                                                                          |               |           |               | RESULTS FOR 2021-2022 |                           |                         |                                                    |
| QUARTER                                                                                                                                                                                                                                                                                                                                                                                                                                                                                                                                                                                                                                                                                                                                                                                                                                                                                                                                                                                                                                                                                                                                                                                                                                                                                                                                                                                                                                                                                                                                                                                                                                                                                                                                                                                                                                                                                                                                                                                                                                                                                                                        | NEW CLUB GOAL | NEW CLUBS | DROPPED CLUBS | QUARTER               | MEMBER GROWTH NET<br>GOAL | MEMBER GROWTH<br>ACTUAL | DROPPED<br>MEMBERS ACTUAL<br>(including transfers) |
| JULY/AUG/SEPT                                                                                                                                                                                                                                                                                                                                                                                                                                                                                                                                                                                                                                                                                                                                                                                                                                                                                                                                                                                                                                                                                                                                                                                                                                                                                                                                                                                                                                                                                                                                                                                                                                                                                                                                                                                                                                                                                                                                                                                                                                                                                                                  | 0             | 0         | 2             | JULY/AUG/SE           | EPT 40                    | 57                      | 83                                                 |
| OCT/NOV/DEC                                                                                                                                                                                                                                                                                                                                                                                                                                                                                                                                                                                                                                                                                                                                                                                                                                                                                                                                                                                                                                                                                                                                                                                                                                                                                                                                                                                                                                                                                                                                                                                                                                                                                                                                                                                                                                                                                                                                                                                                                                                                                                                    | 4             | 0         | 4             | OCT/NOV/DE            | C 35                      | 74                      | 130                                                |
| JAN/FEB/MAR                                                                                                                                                                                                                                                                                                                                                                                                                                                                                                                                                                                                                                                                                                                                                                                                                                                                                                                                                                                                                                                                                                                                                                                                                                                                                                                                                                                                                                                                                                                                                                                                                                                                                                                                                                                                                                                                                                                                                                                                                                                                                                                    | 0             | 1         | 0             | JAN/FEB/MAF           | ₹ 40                      | 140                     | 79                                                 |
| APR/MAY/JUNE                                                                                                                                                                                                                                                                                                                                                                                                                                                                                                                                                                                                                                                                                                                                                                                                                                                                                                                                                                                                                                                                                                                                                                                                                                                                                                                                                                                                                                                                                                                                                                                                                                                                                                                                                                                                                                                                                                                                                                                                                                                                                                                   | 3             | 0         | 1             | APR/MAY/JUI           | NE 35                     | 62                      | 69                                                 |

## GOALS AND ACTUAL MEMBERS CUMULATIVE

| DROPPED CLUBS: 6 |     | 77 CLUBS OF 140 ADDED 1 OR | GENDER DISTRIBUTION               |                |  |
|------------------|-----|----------------------------|-----------------------------------|----------------|--|
|                  |     | MORE NEW MEMBERS           | MALE                              | 2,302 (66.13%) |  |
|                  |     |                            | FEMALE                            | 1,179 (33.87%) |  |
| DROPPED MEMBERS  |     |                            | NON BINARY                        | 0 (0.00%)      |  |
| DECEASED         | 62  |                            | PREFER NOT TO ANSWER              | 0 (0.00%)      |  |
| CLUB CANCELLED   | 93  |                            | TOTAL FAMILY LINUT MEMBERS        | 622            |  |
| OTHER            | 206 | CLICK HERE FOR CUMULATIVE  | TOTAL FAMILY UNIT MEMBERS         | 022            |  |
| TOTAL            | 361 | MEMBERSHIP DATA            | FAMILY MEMBERS PAYING HAL<br>DUES | F 322          |  |