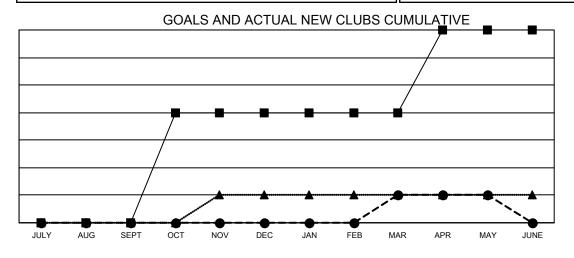

## Multiple District 8

| TO THE TOTAL OF TH |               |           | •             |                       |                           |                         |                                                    |
|--------------------------------------------------------------------------------------------------------------------------------------------------------------------------------------------------------------------------------------------------------------------------------------------------------------------------------------------------------------------------------------------------------------------------------------------------------------------------------------------------------------------------------------------------------------------------------------------------------------------------------------------------------------------------------------------------------------------------------------------------------------------------------------------------------------------------------------------------------------------------------------------------------------------------------------------------------------------------------------------------------------------------------------------------------------------------------------------------------------------------------------------------------------------------------------------------------------------------------------------------------------------------------------------------------------------------------------------------------------------------------------------------------------------------------------------------------------------------------------------------------------------------------------------------------------------------------------------------------------------------------------------------------------------------------------------------------------------------------------------------------------------------------------------------------------------------------------------------------------------------------------------------------------------------------------------------------------------------------------------------------------------------------------------------------------------------------------------------------------------------------|---------------|-----------|---------------|-----------------------|---------------------------|-------------------------|----------------------------------------------------|
| Clubs                                                                                                                                                                                                                                                                                                                                                                                                                                                                                                                                                                                                                                                                                                                                                                                                                                                                                                                                                                                                                                                                                                                                                                                                                                                                                                                                                                                                                                                                                                                                                                                                                                                                                                                                                                                                                                                                                                                                                                                                                                                                                                                          |               |           |               | Members               |                           |                         |                                                    |
| RESULTS FOR 2021-2022                                                                                                                                                                                                                                                                                                                                                                                                                                                                                                                                                                                                                                                                                                                                                                                                                                                                                                                                                                                                                                                                                                                                                                                                                                                                                                                                                                                                                                                                                                                                                                                                                                                                                                                                                                                                                                                                                                                                                                                                                                                                                                          |               |           |               | RESULTS FOR 2021-2022 |                           |                         |                                                    |
| QUARTER                                                                                                                                                                                                                                                                                                                                                                                                                                                                                                                                                                                                                                                                                                                                                                                                                                                                                                                                                                                                                                                                                                                                                                                                                                                                                                                                                                                                                                                                                                                                                                                                                                                                                                                                                                                                                                                                                                                                                                                                                                                                                                                        | NEW CLUB GOAL | NEW CLUBS | DROPPED CLUBS | QUARTER               | MEMBER GROWTH NET<br>GOAL | MEMBER GROWTH<br>ACTUAL | DROPPED<br>MEMBERS ACTUAL<br>(including transfers) |
| JULY/AUG/SEPT                                                                                                                                                                                                                                                                                                                                                                                                                                                                                                                                                                                                                                                                                                                                                                                                                                                                                                                                                                                                                                                                                                                                                                                                                                                                                                                                                                                                                                                                                                                                                                                                                                                                                                                                                                                                                                                                                                                                                                                                                                                                                                                  | 0             | 0         | 2             | JULY/AUG/SE           | EPT 40                    | 57                      | 83                                                 |
| OCT/NOV/DEC                                                                                                                                                                                                                                                                                                                                                                                                                                                                                                                                                                                                                                                                                                                                                                                                                                                                                                                                                                                                                                                                                                                                                                                                                                                                                                                                                                                                                                                                                                                                                                                                                                                                                                                                                                                                                                                                                                                                                                                                                                                                                                                    | 4             | 0         | 4             | OCT/NOV/DE            | C 35                      | 74                      | 130                                                |
| JAN/FEB/MAR                                                                                                                                                                                                                                                                                                                                                                                                                                                                                                                                                                                                                                                                                                                                                                                                                                                                                                                                                                                                                                                                                                                                                                                                                                                                                                                                                                                                                                                                                                                                                                                                                                                                                                                                                                                                                                                                                                                                                                                                                                                                                                                    | 0             | 1         | 0             | JAN/FEB/MAF           | ₹ 40                      | 140                     | 79                                                 |
| APR/MAY/JUNE                                                                                                                                                                                                                                                                                                                                                                                                                                                                                                                                                                                                                                                                                                                                                                                                                                                                                                                                                                                                                                                                                                                                                                                                                                                                                                                                                                                                                                                                                                                                                                                                                                                                                                                                                                                                                                                                                                                                                                                                                                                                                                                   | 3             | 0         | 1             | APR/MAY/JUI           | NE 35                     | 62                      | 69                                                 |

- CURRENT YEAR GOALS FOR NEW CLUBS

- ● - CURRENT YEAR ACTUAL NEW CLUBS

- ▲ - LAST YEAR ACTUAL NEW CLUBS